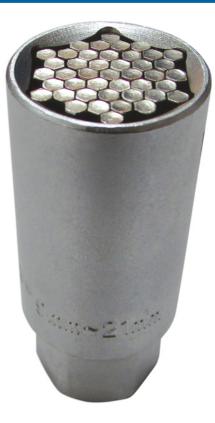

## Survivor Socket 1/2"D

Universal emergency socket, for use with most fastener profiles from 9mm to 21mm.

## **Additional Information**

- Special locking design to remove any size nut between 9 & 21mm.
- Pin Size: approx. 2.9mm (Hex); external diameter: 27.8mm; pins retract approx. 10.2mm.
- · For use removing damaged nuts & bolts, including Ribe, Spline, Hex, Square, Triangular or Star.
- Manufactured from chrome vanadium. •
- · Not suitable for impact tools.